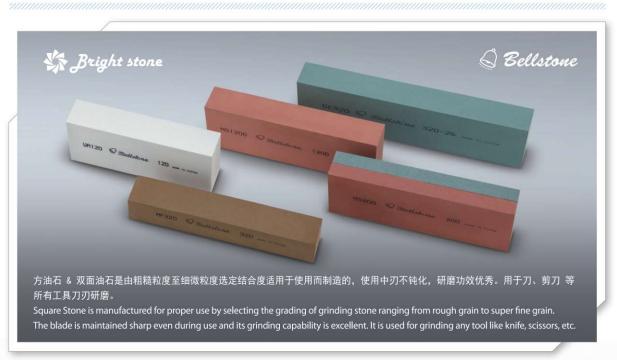

## 方油石 & 双面油石 Square Stone

### 方油石 & 双面油石 规格

| 类型 (TYPE) | 粒度 (MESH)   | 规格 (Standard Dimension) / T x W x L (mm)                                             |
|-----------|-------------|--------------------------------------------------------------------------------------|
| T\$ W     | #80 ~ #3000 | 25 x 50 x 150, 25 x 50 x 200<br>* 可以订单制作另外尺寸<br>* Special size can be made to order. |